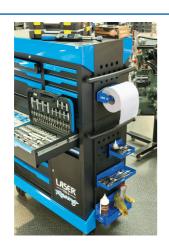

## **Magnetic Holders & Tray Set 4pc**

A set of 4 magnetic holders, made from powder coated steel and fitted with strong magnets to securely attach to tool cabinets, metal storage units or any ferrous surface. With each of the magnets featuring a protective cover to help prevent scratches. The set contains two storage trays ideal for holding hand tools, parts and components. A can holder, designed to fit three aerosol cans, with seven additional holes suitable for storing screwdrivers, and a paper towel holder.

## **Additional Information**

- Includes spray can tray with screwdriver holes (110 x 300 x 126mm) with 1.19kgs load capacity.
- Short storage tray (150 x 110 x 120mm) with 0.6kgs load capacity.
- Long storage tray (310 x 110 x 120mm) with 1.17kgs load capacity.
- Complete with paper towel roll holder (102 x 130 x 83mm) with 0.64kgs load capacity.
- · Folded steel construction with a blue powder coated finish.