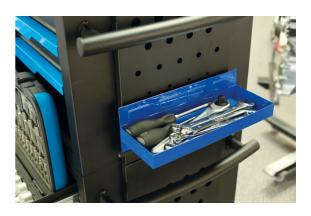

## **Magnetic Holders & Tray Set 4pc**

A set of 4 magnetic holders, made from powder coated steel and fitted with strong magnets to securely attach to tool cabinets, metal storage units or any ferrous surface. With each of the magnets featuring a protective cover to help prevent scratches. The set contains two storage trays ideal for holding hand tools, parts and components. A can holder, designed to fit three aerosol cans, with seven additional holes suitable for storing screwdrivers, and a paper towel holder.

## **Additional Information**

- Includes spray can tray with screwdriver holes (110 x 300 x 126mm) with 1.19kgs load capacity.
- Short storage tray (150 x 110 x 120mm) with 0.6kgs load capacity.
- Long storage tray (310 x 110 x 120mm) with 1.17kgs load capacity.
- Complete with paper towel roll holder (102 x 130 x 83mm) with 0.64kgs load capacity.
- · Folded steel construction with a blue powder coated finish.